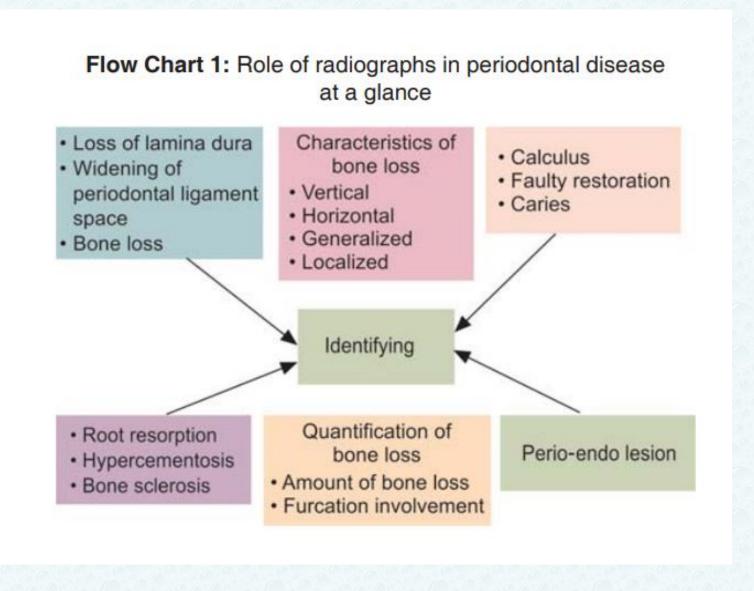

# clinica cases

- > Sever caries
- > Restorability
- > Adjacent tooth
- Accessibility

- Accurate PA radiography
- hopeless prognosis

- > Endodontically consultant
- > Broad field of view
- > Master plan
- > Maxillary sinus position

- Adjacent tooth
- > Pocket formation in distal aspect
- > Future crown length
- Maxillary sinus position

- > Accurate PA radiograph
- > Endodontically consultant
- Restorability
- Master plan
- Accessibility
- > Inferior alveolar nerve position