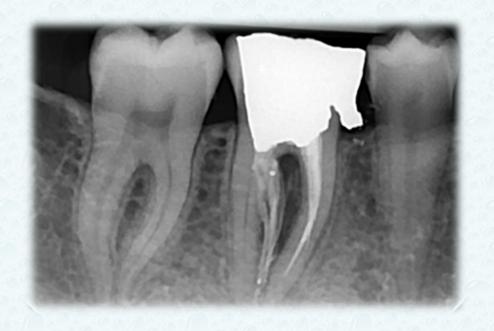

- > Restorability
- Crown root ratio
- Mobility
- Future crown length
- ➤ Replacement with implant???

- > Endodontically consultant
- Crown lengthening after crown delivery???
- > Furcation involvement
- Crown root ratio

- Secondary caries
- Crown root ratio
- > Esthetic concern
- > Master plan
- Implant position

20

- ➤ Master plan???
- > Mobility
- Posterior stop
- Overall prognosis