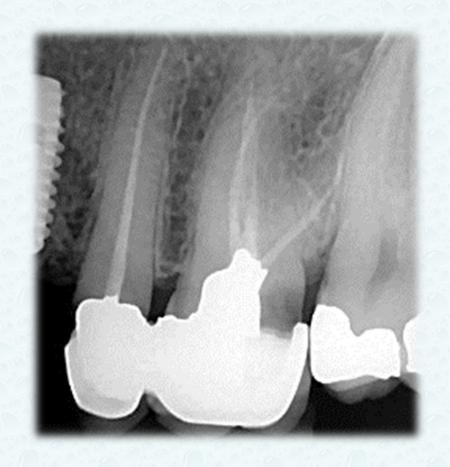

- > Restorability
- Crown root ratio
- Mobility
- Future crown length
- ➤ Replacement with implant???

- > Endodontically consultant
- Crown lengthening after crown delivery???
- > Furcation involvement
- Crown root ratio