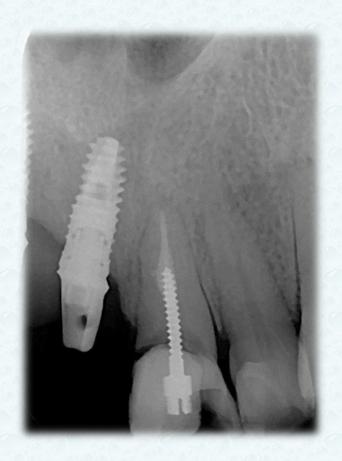

- > Accessibility
- Two surgery procedure in single visit
- > Resective surgery in all around

- > Endodontically consultant
- > Sever caries
- > Maxillary sinus position
- ➤ Implant replacement???

16

- > Endodontically consultant
- Resective surgery near wellOsseo integrate fixture
- Posterior stop

- > Restorability
- Crown root ratio
- Mobility
- Future crown length
- ➤ Replacement with implant???

- > Endodontically consultant
- Crown lengthening after crown delivery???
- > Furcation involvement
- Crown root ratio