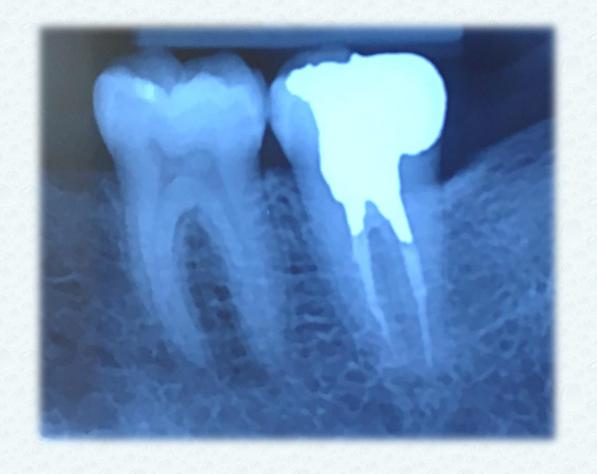

- > Endodontically consultant
- > Secondary caries
- > Defective crown
- > Implant replacement???

- > Endodontically consultant
- > Accessibility
- > Inf alveolar nerve position
- > Resective surgery all around
- > Furcation involvement

- > Accessibility
- Two surgery procedure in single visit
- > Resective surgery in all around

- > Endodontically consultant
- > Sever caries
- > Maxillary sinus position
- ➤ Implant replacement???

16

- > Endodontically consultant
- Resective surgery near wellOsseo integrate fixture
- Posterior stop