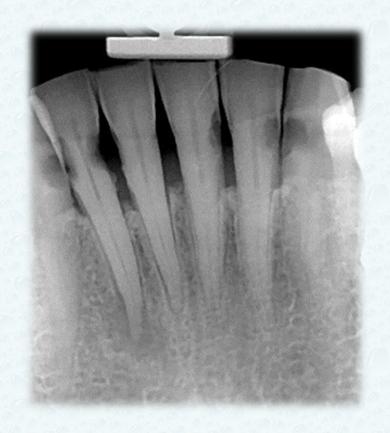

- > Restorability
- Crown root ratio
- Mobility
- Future crown length
- ➤ Replacement with implant???

- > Endodontically consultant
- Crown lengthening after crown delivery???
- > Furcation involvement
- Crown root ratio

- Secondary caries
- Crown root ratio
- > Esthetic concern
- > Master plan
- Implant position

20

- ➤ Master plan???
- > Mobility
- Posterior stop
- Overall prognosis