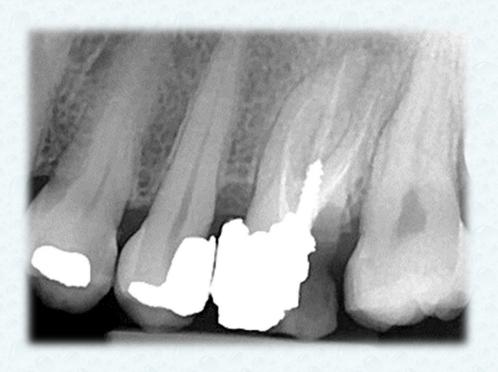

- > Endodontically consultant
- > Secondary caries
- > Defective crown
- > Implant replacement???

- > Endodontically consultant
- > Accessibility
- > Inf alveolar nerve position
- > Resective surgery all around
- > Furcation involvement