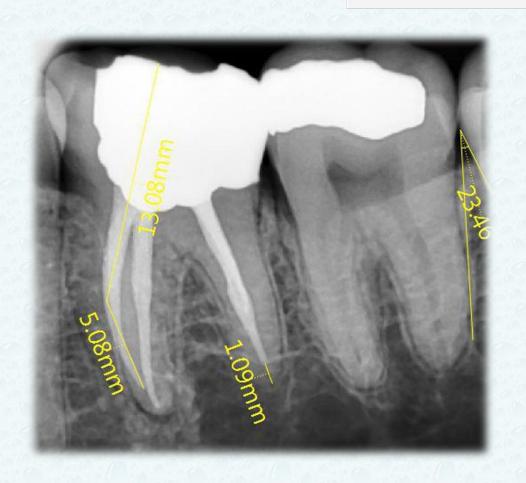

- Secondary caries
- Crown root ratio
- > Esthetic concern
- > Master plan
- Implant position

20

- ➤ Master plan???
- > Mobility
- Posterior stop
- Overall prognosis