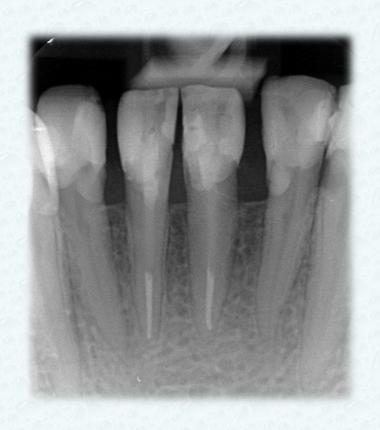

- Secondary caries
- Crown root ratio
- > Esthetic concern
- > Master plan
- Implant position

20

- ➤ Master plan???
- > Mobility
- Posterior stop
- Overall prognosis