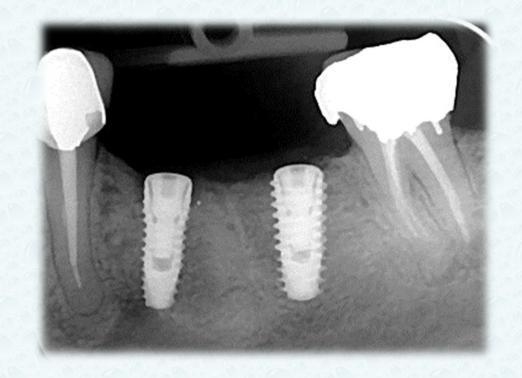

- > Restorability
- Crown root ratio
- Mobility
- Future crown length
- ➤ Replacement with implant???

- > Endodontically consultant
- Crown lengthening after crown delivery???
- > Furcation involvement
- Crown root ratio