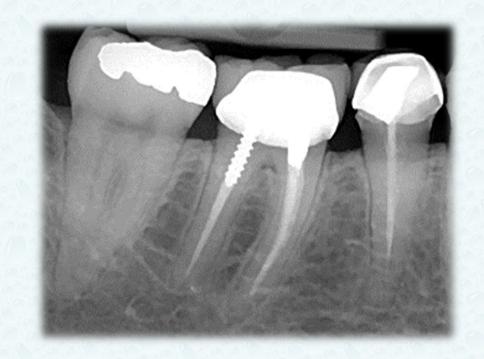

- > Endodontically consultant
- > Secondary caries
- > Defective crown
- > Implant replacement???

- > Endodontically consultant
- > Accessibility
- > Inf alveolar nerve position
- > Resective surgery all around
- > Furcation involvement

- > Accessibility
- Two surgery procedure in single visit
- > Resective surgery in all around

- > Endodontically consultant
- > Sever caries
- > Maxillary sinus position
- ➤ Implant replacement???

16

- > Endodontically consultant
- Resective surgery near wellOsseo integrate fixture
- Posterior stop