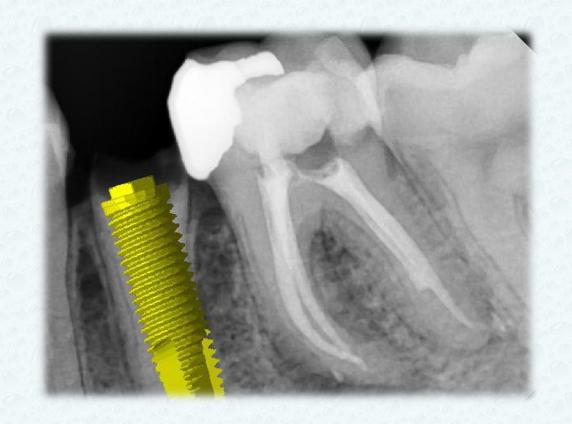

- > Accessibility
- Two surgery procedure in single visit
- > Resective surgery in all around

- > Endodontically consultant
- > Sever caries
- > Maxillary sinus position
- ➤ Implant replacement???

16

- > Endodontically consultant
- Resective surgery near wellOsseo integrate fixture
- Posterior stop